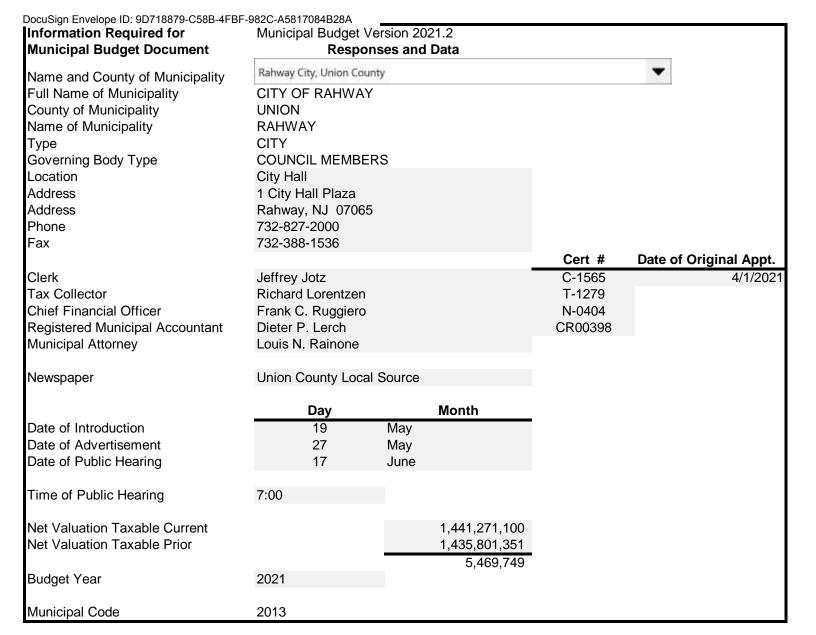

#### **2021 MUNICIPAL DATA SHEET**

(MUST ACCOMPANY 2021 BUDGET)

CAP

| Day was a sal A Ois a salah s                   |                                 | Governing Body Me            | embers       |
|-------------------------------------------------|---------------------------------|------------------------------|--------------|
| Raymond A. Giacobbe<br>Mayor's Name             | December 31, 2022  Term Expires | Name                         | Term Expires |
|                                                 |                                 | Danni Newbury, President     | 12/31/2024   |
| Municipal Officials                             |                                 | Joanna Miles, Vice President | 12/31/2022   |
|                                                 | 4/1/2021  Date of Orig. Appt.   | James Baker                  | 12/31/2022   |
| Jeffrey Jotz<br>Municipal Clerk                 | C-1565 Cert. No.                | David Brown                  | 12/31/2024   |
| Richard Lorentzen  Tax Collector                | T-1279<br>Cert. No.             | Michael Cox                  | 12/31/2024   |
| Frank C. Ruggiero Chief Financial Officer       | N-0404<br>Cert. No.             | Rodney Farrar                | 12/31/2024   |
| Dieter P. Lerch Registered Municipal Accountant | CR00398<br>Lic. No.             | Joseph D. Gibilisco          | 12/31/2024   |
| Louis N. Rainone  Municipal Attorney            |                                 | Jeremy E. Mojica             | 12/31/2022   |
|                                                 |                                 | Vannie Deloris Parson        | 12/31/2024   |
|                                                 |                                 |                              |              |
| Official Mailing Address of M                   | unicipality                     |                              |              |