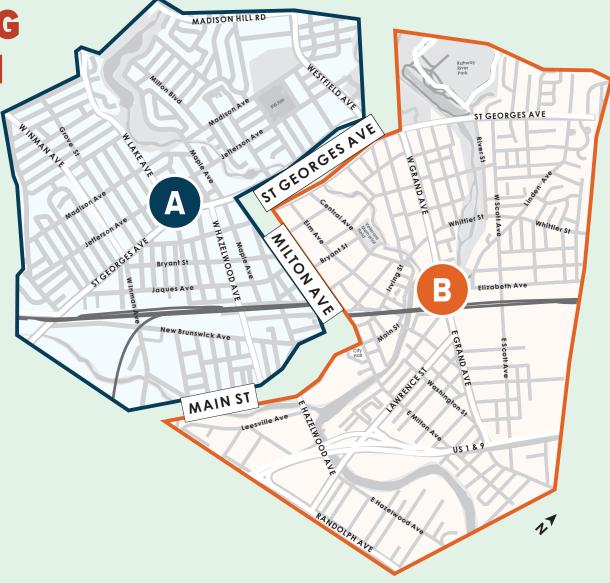

## SECTION A HOLIDAYS

**NO GARBAGE OR YARD WASTE COLLECTION** 

WED, JAN. 1 - NEW YEARS DAY NO RECYCLING COLLECTION **NEXT RECYCLING COLLECTION – SAT. JAN. 4. SPECIAL COLLECTION** MON. JAN. 20 - MARTIN LUTHER KING JR. DAY NO GARBAGE COLLECTION **NEXT GARBAGE COLLECTION – JANUARY 23 MON. MAY 26 - MEMORIAL DAY** NO GARBAGE OR YARD WASTE COLLECTION **NEXT GARBAGE AND YARD WASTE COLLECTION – MAY 29** MON, SEPT. 1 - LABOR DAY

# **SECTION A**

**GARBAGE Mondays & Thursdays** 

RECYCLING **Every Other Wednesday** 

**32GAL CONTAINERS ONLY** 

## **SECTION B**

**GARBAGE** 

**Tuesdays & Fridays** 

RECYCLING

**Every Other Wednesday** 

**32GAL CONTAINERS ONLY** 